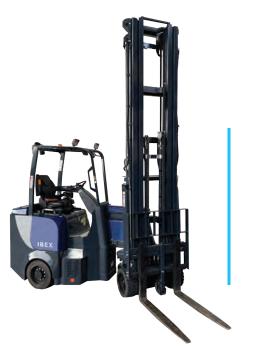

# LIFTS UP TO HEIGHTS 15M

### **COUNTERBALANCE**

**REACH TRUCK** 

**IBEX** 

KEY

= Aisle Width

**OPTIMISE** YOUR **WAREHOUSE** 

STORAGE BY 50%