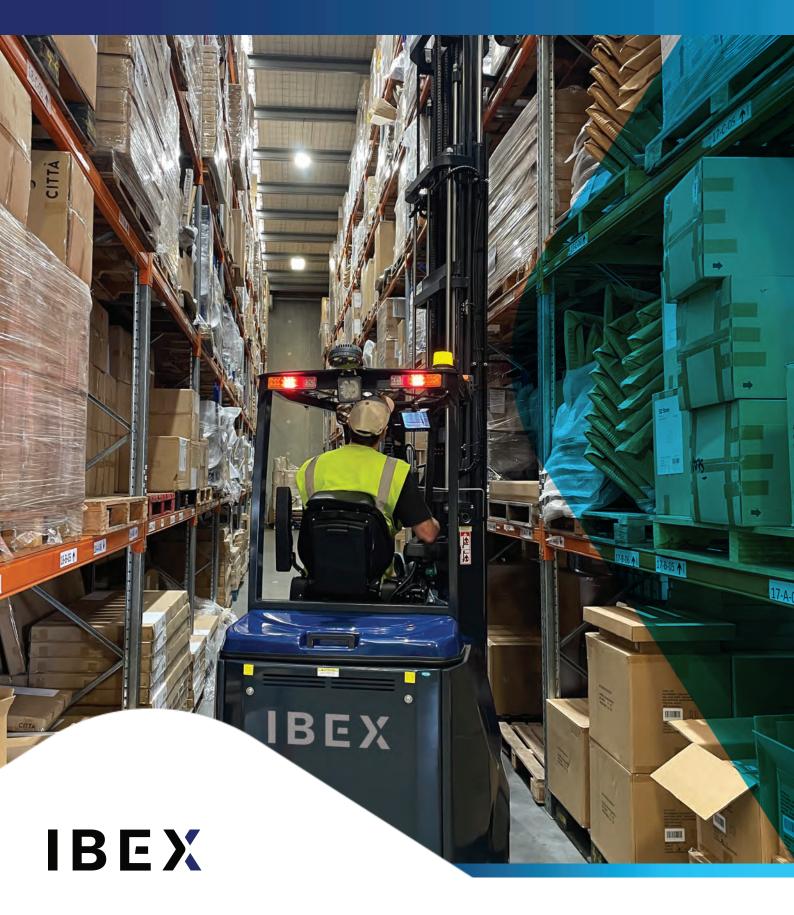

# **Storage Density**

IBEX articulated trucks are specifically engineered to optimise storage density within warehouse environments. With their ability to operate in narrow aisles, IBEX trucks enable businesses to maximise vertical space utilisation and store more inventory within the same footprint.

# **Versatility**

IBEX articulated trucks streamline warehouse operations by eliminating the need for multiple types of forklifts. They can function as counterbalance trucks for offloading in the yard and seamlessly transition loads to indoor racking. This versatility reduces the need for additional equipment, simplifying logistics and improving overall efficiency.