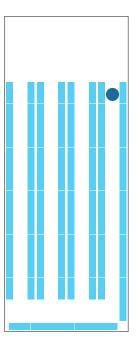

# **Storage Density**

IBEX articulated trucks are specifically engineered to optimise storage density within warehouse environments. With their ability to operate in narrow aisles, IBEX trucks enable businesses to maximise vertical space utilisation and store more inventory within the same footprint.

# LIFTS UP TO HEIGHTS 15M

### **COUNTERBALANCE**

**REACH TRUCK** 

**IBEX** 

KEY

= Aisle Width

**OPTIMISE** YOUR **WAREHOUSE** 

STORAGE BY 50%