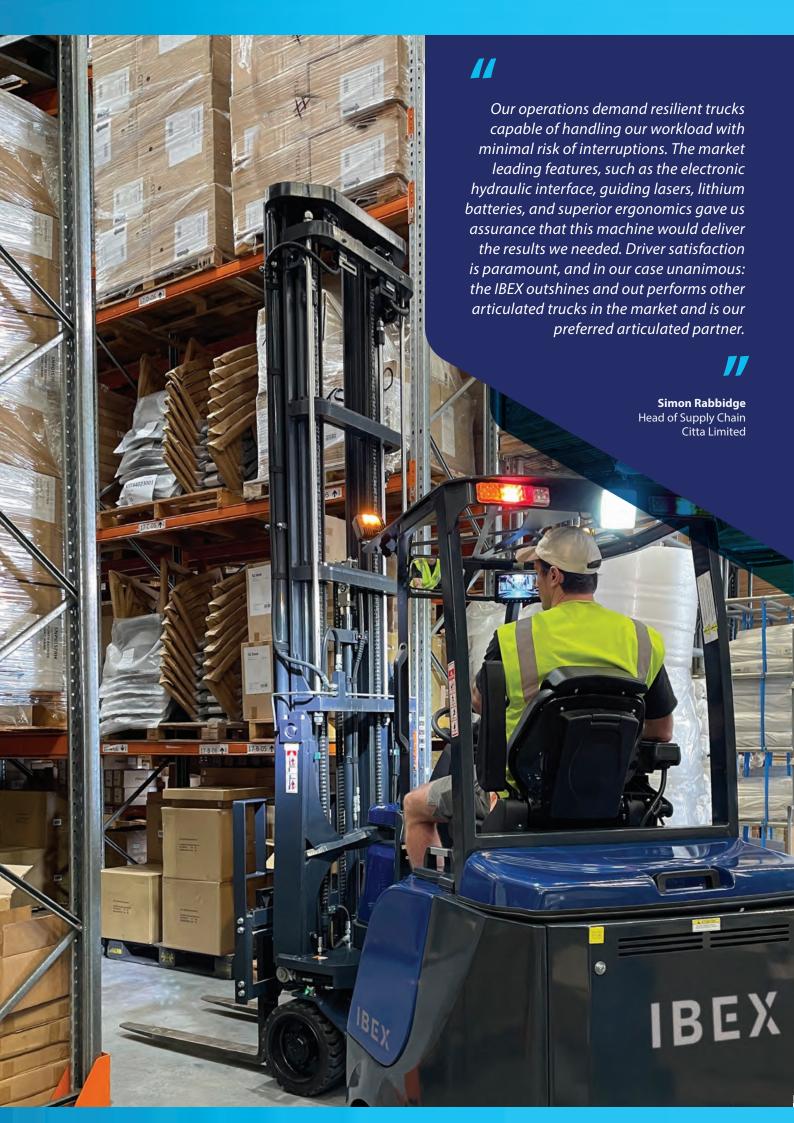

# **Storage Density**

IBEX articulated trucks are specifically engineered to optimise storage density within warehouse environments. With their ability to operate in narrow aisles, IBEX trucks enable businesses to maximise vertical space utilisation and store more inventory within the same footprint.

# **Versatility**

IBEX articulated trucks streamline warehouse operations by eliminating the need for multiple types of forklifts. They can function as counterbalance trucks for offloading in the yard and seamlessly transition loads to indoor racking. This versatility reduces the need for additional equipment, simplifying logistics and improving overall efficiency.

# **Productivity**

By using a single IBEX articulated truck, operators can increase productivity and eliminate time-consuming double handling. With swift "truck to rack" operations and the ability to transport loads from trailer to racking position in a single operation, IBEX trucks help optimise workflow and minimise downtime.