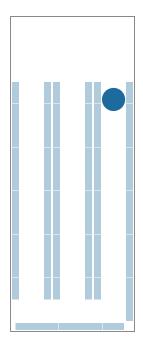

# **Storage Density**

IBEX articulated trucks are specifically engineered to optimise storage density within warehouse environments. With their ability to operate in narrow aisles, IBEX trucks enable businesses to maximise vertical space utilisation and store more inventory within the same footprint.

# LIFTS UP TO HEIGHTS 15M

### **COUNTERBALANCE**

**REACH TRUCK** 

**IBEX** 

KEY

= Aisle Width

**OPTIMISE** YOUR **WAREHOUSE** 

STORAGE BY 50%